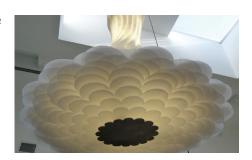

## **Project Data Sheet**

Los Angeles, California

Title YMI Chandeliers

Location YMI Jeans, Los Angeles, California

Description Chandelier lighting for the YMI Jeans headquarters in Los Angeles is

comprised of five illuminated sculptures hanging in a large lobby area. Each piece is constructed of corrugated plastic, densely stacked to imply a solid

volume, capturing light within its twisting form.

Date 2009

Medium Laser cut coroplast, fluorescent lighting

**Dimensions** Five Parts, 10' x 2' x 2' each

Commissioned by YMI Jeanswear, Los Angeles, CA

Architect GGM Architects, Aliso Viejo, CA